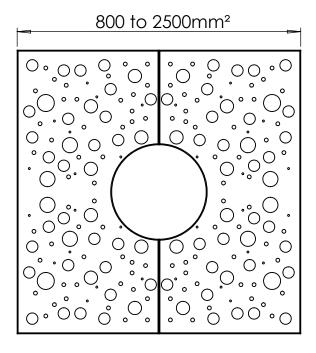

**Dimensions:** 

ASF laser cut grilles are available in sizes from 800 to 2500mm². Other sizes, rectangular and hexagonal laser cut grilles are also available

**Design Options:** 

ASF laser cut grilles can have design alterations, or be manufactured to a completely bespoke design if required