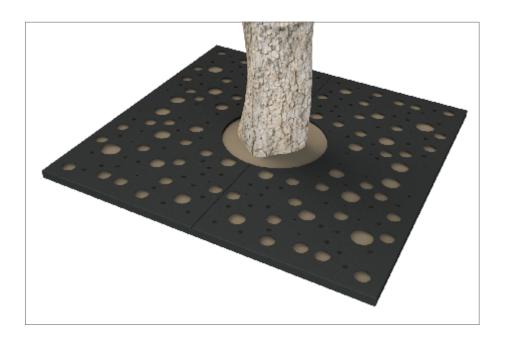

## Tree Grille | ASF Planets Square Laser Cut Tree Grille Powder Coated

**Material:** 

ASF Laser cut grilles can be manufactured in stainless steel (grades 304 & 316 available), mild steel or corten steel

Finish:

Stainless Steel finished brush polished. Other Polish finishes or mill finished also available Mild steel grilles are finished galvanised and can be powder coated in any RAL/BS colour if needed Corten steel grilles are left bare metal to passivate to a rust coloured finish

**Dimensions:** 

ASF laser cut grilles are available in sizes from 800 to 2500mm². Other sizes, rectangular and hexagonal laser cut grilles are also available

**Design Options:** 

ASF laser cut grilles can have design alterations, or be manufactured to a completely bespoke design if required

**Options:** 

ASF laser cut grilles can be manufactured to accept irrigation units, tree guards and uplighters